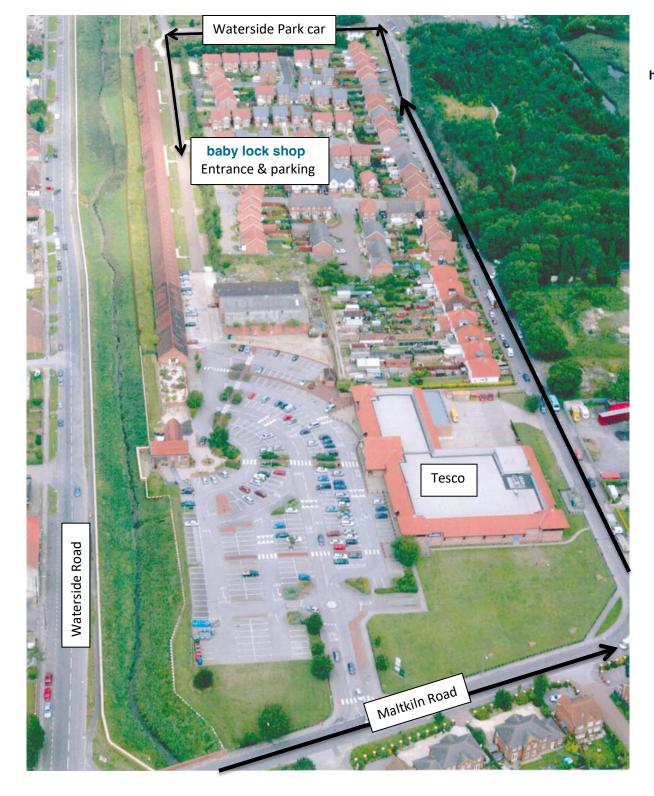

Follow the hill to the bottom to a mini roundabout

Turn left and follow the road to another mini roundabout

Turn left again and follow the road to a left/right junction

Turn left on to Waterside Road and then turn right on to Maltkiln Road

Follow Maltkiln Road past the Tesco supermarket (do not go into the supermarket car park)

Follow the road round the bend to the left

Turn left through the gates into Waters Edge car park

Go straight on across the car park and turn left at the top left corner onto the Fathom works/Ropery Hall slip road.

The entrance to Fathom Works (Jane White Tuition) is about half way down.

Park in the designated bays.

Please sign in using the book on the reception desk

Turn right through the double doors behind the reception desk, Jane White Tuition is Unit 10 on the right.